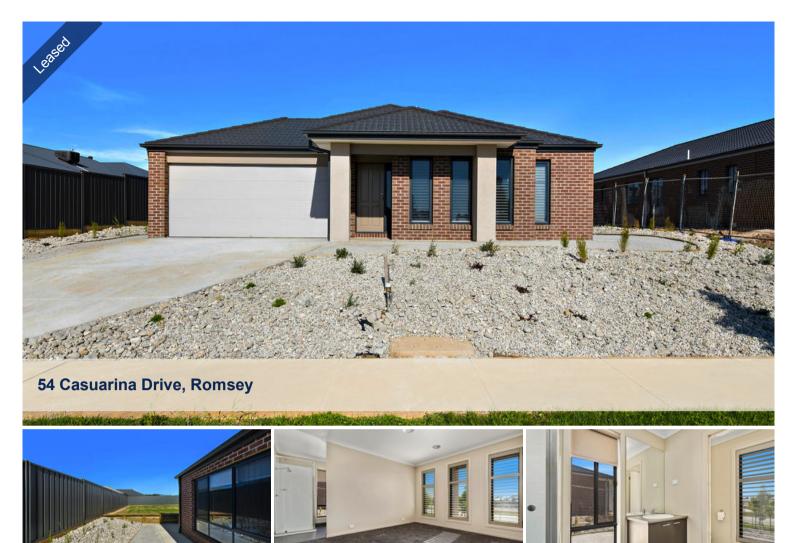

## Brand New Home in Romsey's Lomandra Estate

This brand new home has arguably the best location in Romsey's Lomandra Estate directly opposite the park with BBQ, playground, basketball and tennis court facilities literally on your doorstep!

Main bedroom with window shutters, ensuite and walk in robe. 3 further bedrooms all carpeted and with built in robes. Family bathroom with bath, shower and separate toilet. Large open plan living/dining area and kitchen with gas cooking, dishwasher and large pantry. There is an additional open playroom/TV room/retreat and lots of additional storage throughout.

Additional features include ducted heating/cooling, double remote lock-up garage, solar panels and low maintenance, drought tolerant gardens.

The above information provided has been furnished to us by the vendor/s. We have not verified whether or not that information is accurate and do not have any belief in one way or the other in its accuracy. We do not accept any responsibility to any person for its accuracy and do no more than pass it on. All interested parties should make and rely upon their own inquiries in order to determine whether or not this information is in fact accurate.