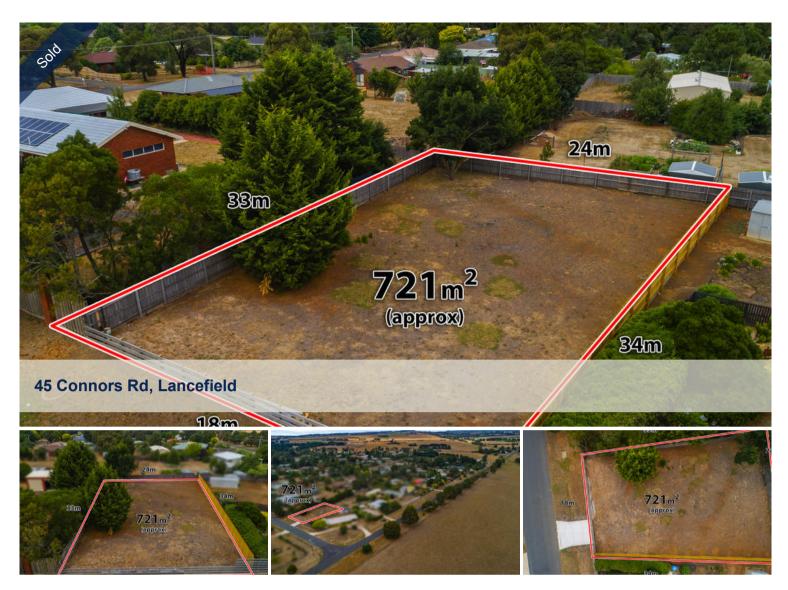

## Ideal Location in a Peaceful Setting

Just moments from the heart of Lancefield village you will find the perfect place to embrace this fully fenced established block in a sought after area of town.

Set on 721 square metres this allows you to build the dream home you have been yearning for and still leave plenty of room for an easy care, manageable garden.

- Ldeal peaceful location
- · Fully titled and ready to go
- Town services available
- Fully fenced
- Established area
- Level land
- General Residential Zone 1

The above information provided has been furnished to us by the vendor/s. We have not verified whether or not that information is accurate and do not have any belief in one way or the other in its accuracy. We do not accept any responsibility to any person for its accuracy and do no more than pass it on. All interested parties should make and rely upon their own inquiries in order to determine whether or not this information is in fact accurate.

| SOLD for \$235,000 |
|--------------------|
| residential        |
| 1086               |
| 721 m2             |
|                    |