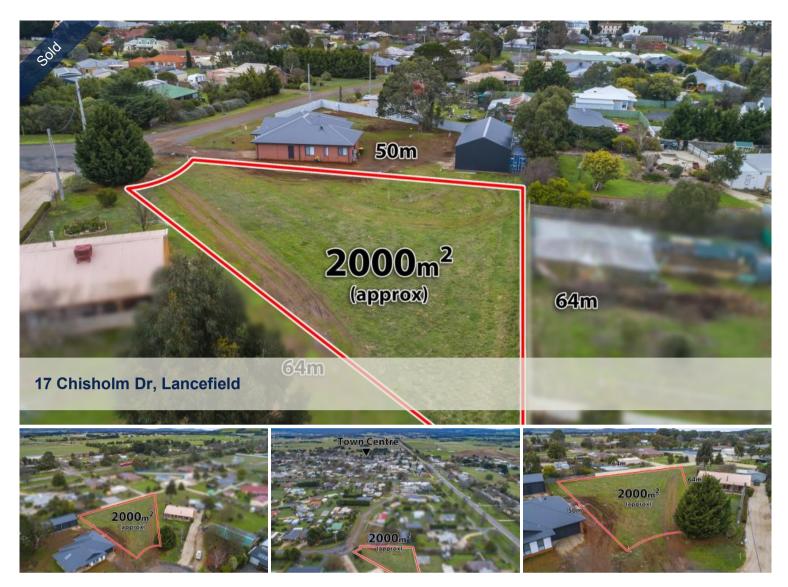

## Now is the perfect opportunity to build your new home

Take the opportunity to secure an ideal parcel of land to build your new dream home - and plenty of room for the shed! Now is right the time to bring your dream to life on close to half an acre within an established neighbourhood of the beautiful Lancefield township.

Level residential block of 2,000sqm approx. in an established area with access to all available services. Frontage offering extra privacy, no through road location and walking distance to Lancefield shops, medical centre, kindergarten and primary schools, parks and public transport.

🗔 2,000 m2

| Price         | SOLD for \$340,000 |
|---------------|--------------------|
| Property Type | Residential        |
| Property ID   | 1103               |
| Land Area     | 2,000 m2           |