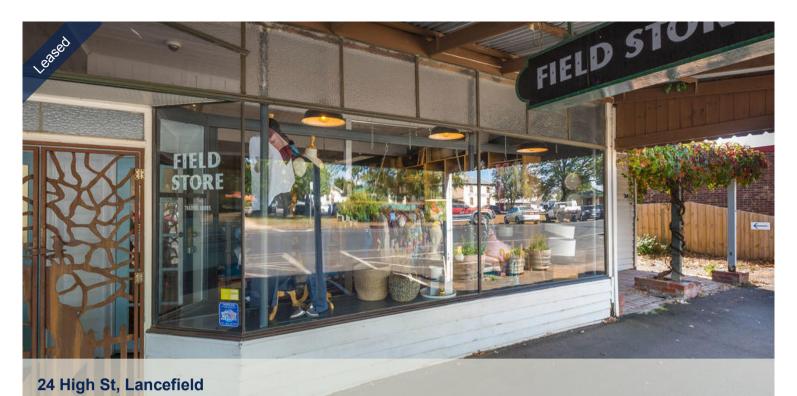

## Commercial Property - Position perfect business opportunity

Commercial rental opportunity in prime position with large window frontage in the heart of Lancefield. Part of a character filled building with instant street appeal and a high traffic location.

Complete with heating, compact kitchen, washroom and single off-street carpark at rear of building.

Total area 64 square metres approx.

Please note that this is a commercial property and not residential (it cannot be lived in).