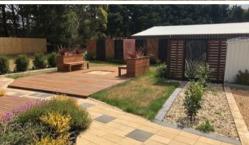

## Beautifully presented family home with indoor and outdoor living

Have friends and family over and enjoy indoor and outdoor entertaining with café blinds, built in BBQ, heater, ceiling fans and private paved garden area.

Additional features include a 12 x 6 secure shed with concrete floor, power and wood heater, 5kw solar system and rural views.

Lancefield is located approximately 1 hour from Melbourne CBD, 20 minutes to Clarkefield Station or 30 minutes to Sunbury Station with both VLine and Metro train services, 42 minutes to Melbourne Airport.