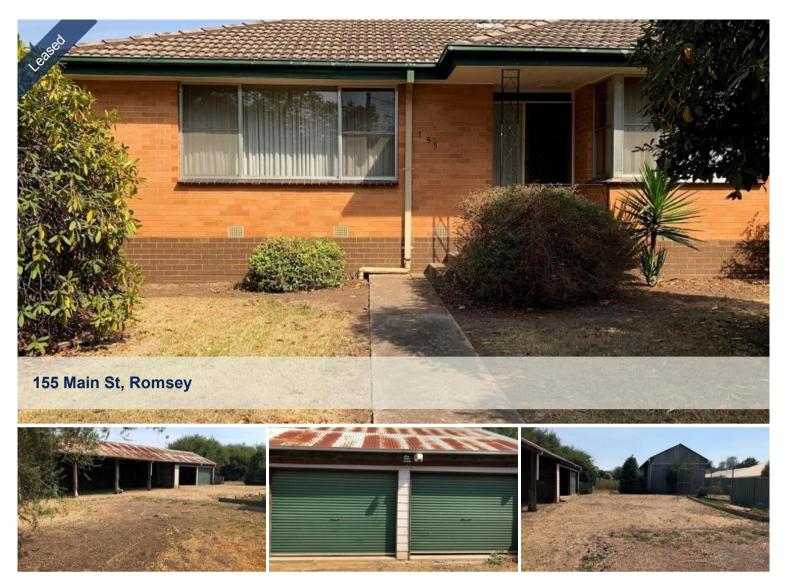

## Family home, big block and lots of shedding

Comfortable family home with 4 good sized bedrooms all with built in robes and ceiling fans. Kitchen with gas cooktop, plenty of storage and sun-filled meals area. Separate lounge with reverse cycle split system and new gas wall furnace in entrance/hallway for extra winter warmth. Rear enclosed sun room and second building connected via covered carport/entertaining area perfect for a self-contained studio/retreat or home office. Huge block, large older style 4 bay shed at back of property with additional 2 roller door secured garages plus a further 3-bay machinery shed. All this within easy walking distance to township shops and facilities.