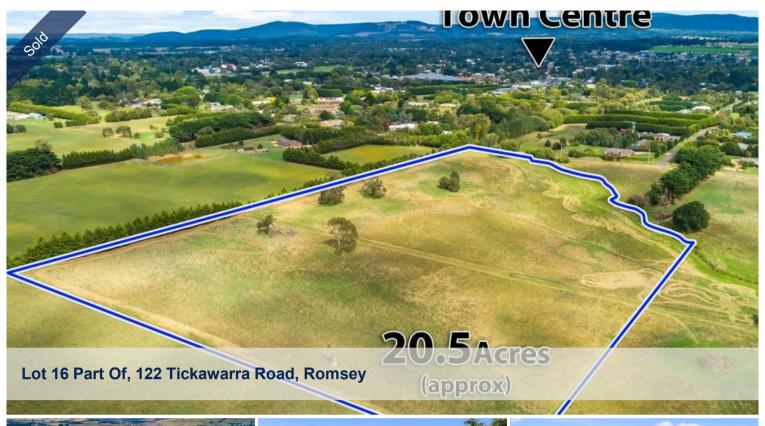

## **Exceptional Lifestyle Opportunity**

Expressions of Interest closing 5.00pm on Monday, 2 May 2022 (unless sold prior).

Rare opportunity to secure a premium lifestyle allotment of 8.29 hectares / 20.5 acres approx. Rural Living Zone (RLZ) on the doorstop to Romsey within the beautiful Macedon Ranges.

Situated on a sealed road with services available at the front of the block, this is your chance to design your future, your lifestyle and your own dream home (STCA).

With wonderful vistas across the adjacent countryside, fertile soil, Five Mile Creek frontage and gentle undulations this is genuinely a blue-sky opportunity not to be missed.

Located within walking distance to Romsey shops, school and amenities, 15 minutes from Clarkefield Railway Station and 35 minutes to Tullamarine Airport. Don't wait, make your dream come true today.

For further details contact Agent, Kim Forsyth on 0409 491 229.