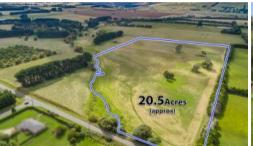

## **Exceptional Lifestyle Opportunity**

Expressions of Interest closing 5.00pm on Monday, 2 May 2022 (unless sold prior).

Rare opportunity to secure a premium lifestyle allotment of 8.29 hectares / 20.5 acres approx. Rural Living Zone (RLZ) on the doorstop to Romsey within the beautiful Macedon Ranges.

Situated on a sealed road with services available at the front of the block, this is your chance to design your future, your lifestyle and your own dream home (STCA).

With wonderful vistas across the adjacent countryside, fertile soil, Five Mile Creek frontage and gentle undulations this is genuinely a blue-sky opportunity not to be missed.