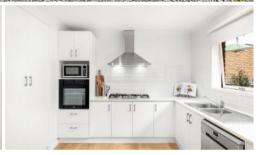

Enjoy brand new kitchen and appliances, new flooring throughout including carpet and timber-look floors, renovated bathrooms with heated towel rails and modern conveniences with two reverse cycle air conditioning units for year round comfort.