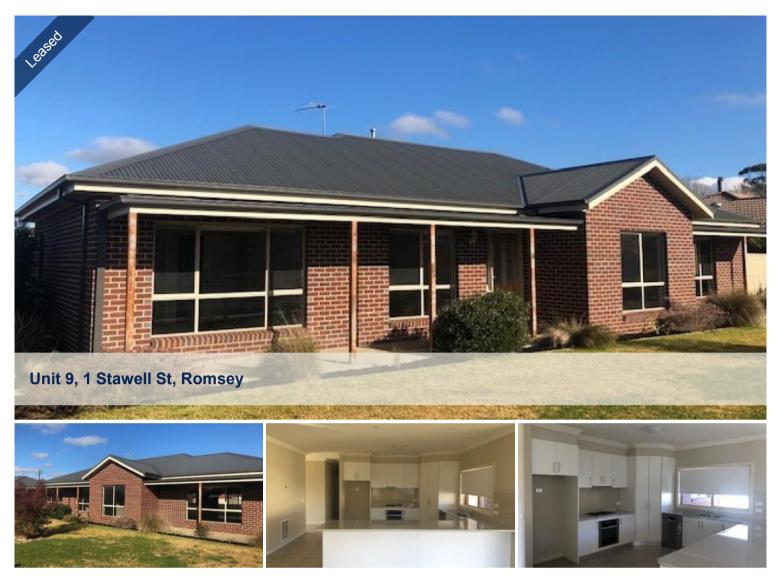

## Immaculate unit that feels like a house!

This beautifully presented unit is bright and immaculate throughout and conveniently located within walking distance of local shops, cafes, amenities and public transport.

Enjoy cosy gas ducted heating and reverse-cycle air conditioning for year round comfort, fresh painting throughout, lots of storage cupboards and a large secure rear yard.

Great sized main bedroom with large walk in robe and ensuite. Two further bedrooms with built in robes and family bathroom with bath and separate shower.

Large kitchen with gas cooktop, electric oven, dishwasher and plenty of bench space. From the kitchen there is open plan dining with sliding door to covered pergola for outdoor entertaining and a generous living area.

Additional features include good sized laundry, double remote control garage with internal access and established low maintenance gardens.

Romsey is an hour from the Melbourne CBD, 10-15 minutes to Clarkefield Station or 25 minutes to Sunbury Station with both VLine and Metro train services, 30 minutes to Melbourne Airport.