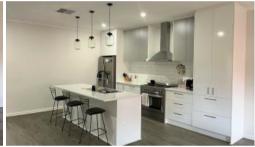

## Beautifully built and maintained, light and airy central unit

This lovely central unit includes main bedroom with walk-in robe and ensuite and second bedroom with built in robe.

Spacious open plan living and stylish kitchen complete with quality fittings, gas/electric stove, dishwasher and lots of storage. Living areas open out to alfresco and private and secure rear yard.