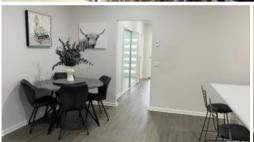

## Beautifully built and maintained, light and airy central unit

This lovely central unit includes main bedroom with walk-in robe and ensuite and second bedroom with built in robe.

Spacious open plan living and stylish kitchen complete with quality fittings, gas/electric stove, dishwasher and lots of storage. Living areas open out to alfresco and private and secure rear yard.