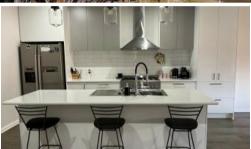

## Beautifully built and maintained, light and airy central unit

This lovely central unit includes main bedroom with walk-in robe and ensuite and second bedroom with built in robe.

Spacious open plan living and stylish kitchen complete with quality fittings, gas/electric stove, dishwasher and lots of storage. Living areas open out to alfresco and private and secure rear yard.