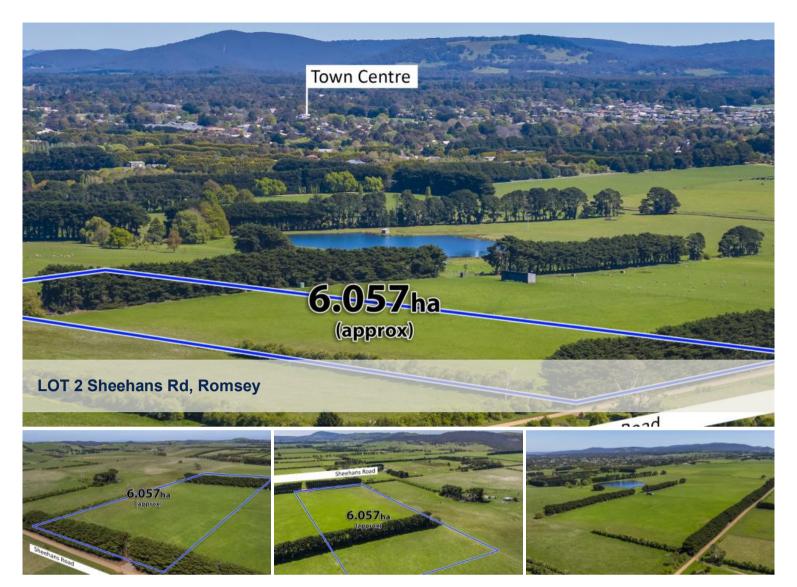

## **Exceptional Lifestyle Opportunity**

With wonderful views and vistas across the adjacent countryside, fertile soils and gentle undulation this is your opportunity to secure a premium lifestyle allotment of 6.057 hectares / 14.97 acres approx. Rural Living Zone in the beautiful Macedon Ranges.

Situated on the perimeter of the Romsey township with new cross over, rich and productive soils, cypress plantations offering both shelter and privacy, this is your chance to design your future, your lifestyle and your own dream home.

Conveniently located less than a 5 minute drive to Romsey shops, school and amenities, 15 minutes from Clarkefield Railway Station and 35 minutes to Tullamarine Airport. Don't wait, make your dream come true today.